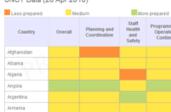

### UNCT Data (20.05.2011)

| Country     | Overall          | Planning and<br>Coordination | Staff<br>Health and<br>Safety | Programmes &<br>Operational<br>Continuity | Communications | Support to<br>National<br>Preparedness and<br>Response | Most recent<br>Contingency<br>Plan | Most recent indicator update |
|-------------|------------------|------------------------------|-------------------------------|-------------------------------------------|----------------|--------------------------------------------------------|------------------------------------|------------------------------|
| Afghanistan | Medium           | Less prepared                | Medium                        | Medium                                    | More prepared  | More prepared                                          | 31.08.2009                         | 17.08.2008                   |
| Albania     | Medium           | Medium                       | Medium                        | Medium                                    | Less prepared  | Medium                                                 | 28.01.2008                         | 06.03.2008                   |
| Algeria     | Medium           | Medium                       | Less<br>prepared              | Medium                                    | More prepared  | Less prepared                                          | 01.08.2006                         | 28.06.2007                   |
| Angola      | More<br>prepared | More prepared                | Medium                        | More prepared                             | Medium         | More prepared                                          | 01.06.2006                         | 05.06.2009                   |
| Argentina   | Medium           | Medium                       | Medium                        | Medium                                    | More prepared  | Less prepared                                          | 22.05.2006                         | 16.05.2010                   |
| Armenia     | Medium           | Medium                       | Medium                        | Medium                                    | More prepared  | More prepared                                          | 15.05.2009                         | 29.07.2008                   |