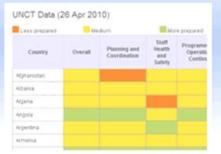

### UNCT Data (20.05.2011)

| Country     | Overall          | Planning and<br>Coordination | Staff<br>Health and<br>Safety | Programmes &<br>Operational<br>Continuity | Communications | Support to<br>National<br>Preparedness and<br>Response | Most recent<br>Contingency<br>Plan | Most recent indicator update |
|-------------|------------------|------------------------------|-------------------------------|-------------------------------------------|----------------|--------------------------------------------------------|------------------------------------|------------------------------|
| Afghanistan | Medium           | Less prepared                | Medium                        | Medium                                    | More prepared  | More prepared                                          | 31.08.2009                         | 17.08.2008                   |
| Albania     | Medium           | Medium                       | Medium                        | Medium                                    | Less prepared  | Medium                                                 | 28.01.2008                         | 06.03.2008                   |
| Algeria     | Medium           | Medium                       | Less<br>prepared              | Medium                                    | More prepared  | Less prepared                                          | 01.08.2006                         | 28.06.2007                   |
| Angola      | More<br>prepared | More prepared                | Medium                        | More prepared                             | Medium         | More prepared                                          | 01.06.2006                         | 05.06.2009                   |
| Argentina   | Medium           | Medium                       | Medium                        | Medium                                    | More prepared  | Less prepared                                          | 22.05.2006                         | 16.05.2010                   |
| Armenia     | Medium           | Medium                       | Medium                        | Medium                                    | More prepared  | More prepared                                          | 15.05.2009                         | 29.07.2008                   |