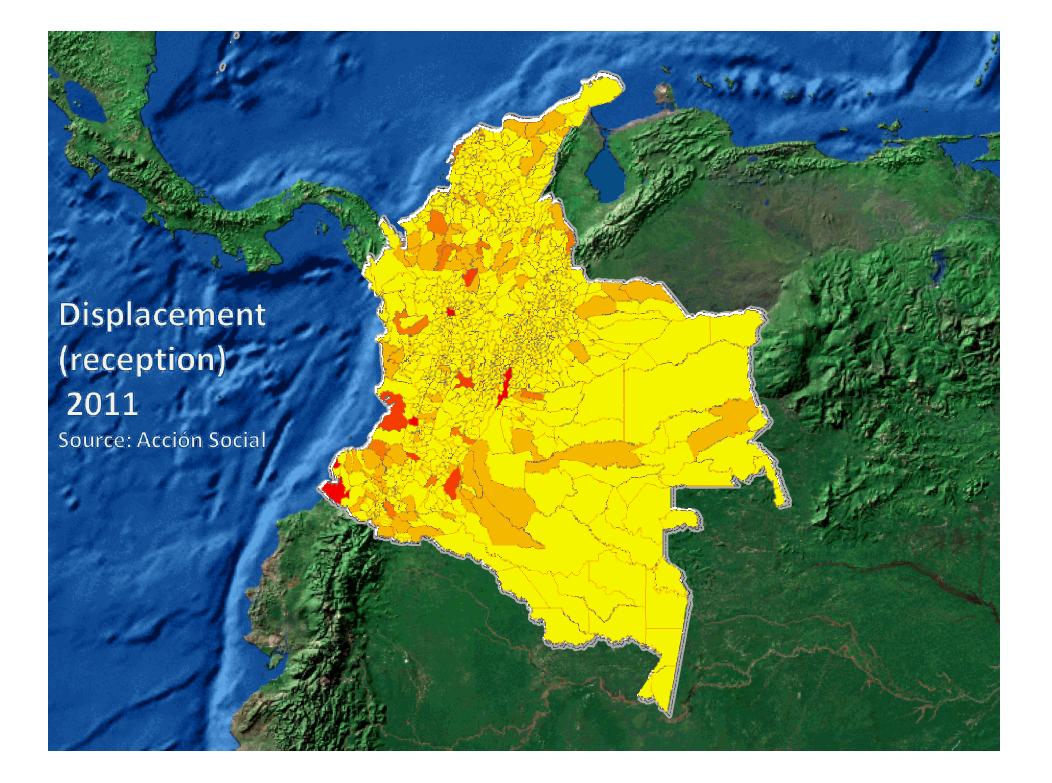

| 21,551 | 21,762 | + 1%          |
| Displacement <b>One Second</b> | Lange and the second se |        | 6-1    | des a         |

#### (expulsion) 2011 Source: Acción Social



#### Mass diplacement 2011

Source: OCHA estimates

#### 111 events / more than 32,000 IDPs

## Mass diplacement 2012

Source: OCHA estimates

## 50 events / more than 12,000 IDPs







#### **Common Humanitarian Framework**

#### Addedd value of the HCT in Colombia

•Resource mobillization for emergency response: In 2011-2012, the HCT mobilized around USD 11,4 millon though CERF and ERF, benefiting 264.312 people
•Complementarity to State's response with emphasis in areas with limited access and lack of governance
•Humanitarian assistance based in principles and quality standards
•Territorial coverage in areas most affected by armed conflict and natural disasters (i.e. Catatumbo, Cauca, Nariño, Chocó, Córdoba and the south east)

•Humanitarian assisstance with an apprroach to durable s