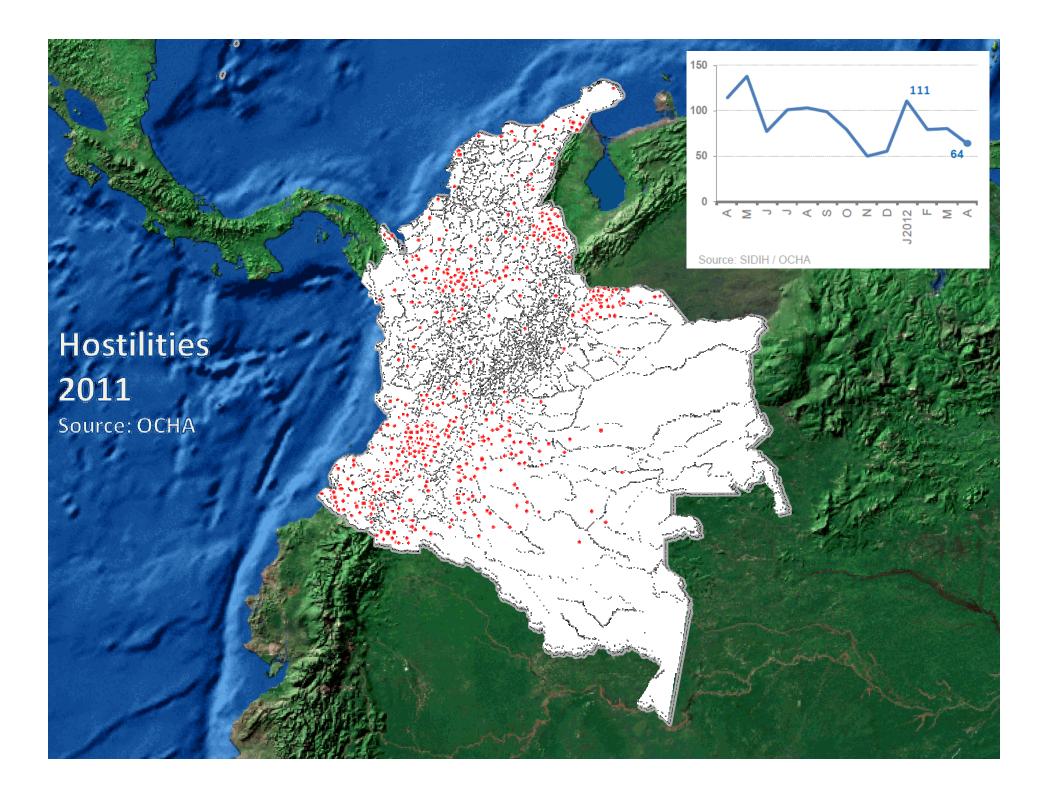

#### Mass diplacement 2011

Source: OCHA estimates

#### 111 events / more than 32,000 IDPs