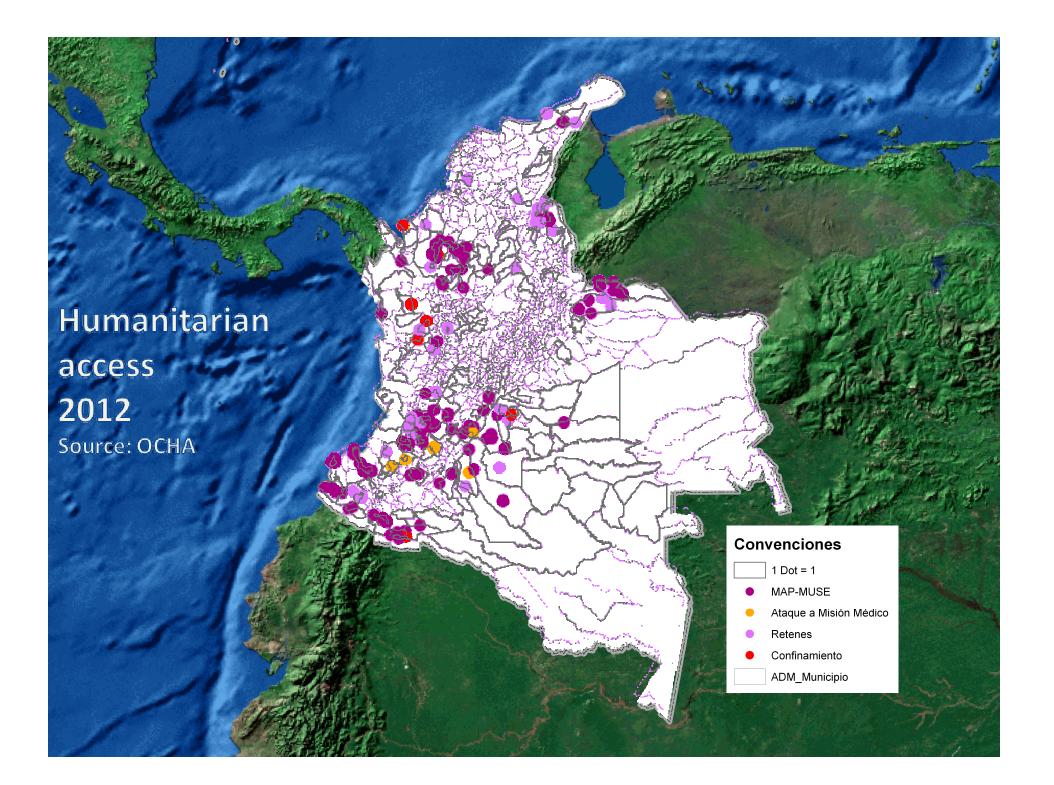

#### APM/UXO 2011 Source: PAICMA

|                  | Civilians |        | Militaries |        |  |
|------------------|-----------|--------|------------|--------|--|
|                  | Injured   | Killed | Injured    | Killed |  |
| 2010             | 171       | 4      | 296        | 45     |  |
| 2011             | 143       | 22     | 249        | 52     |  |
| Variation<br>(%) | -16%      | +450%  | -16%       | +15%   |  |