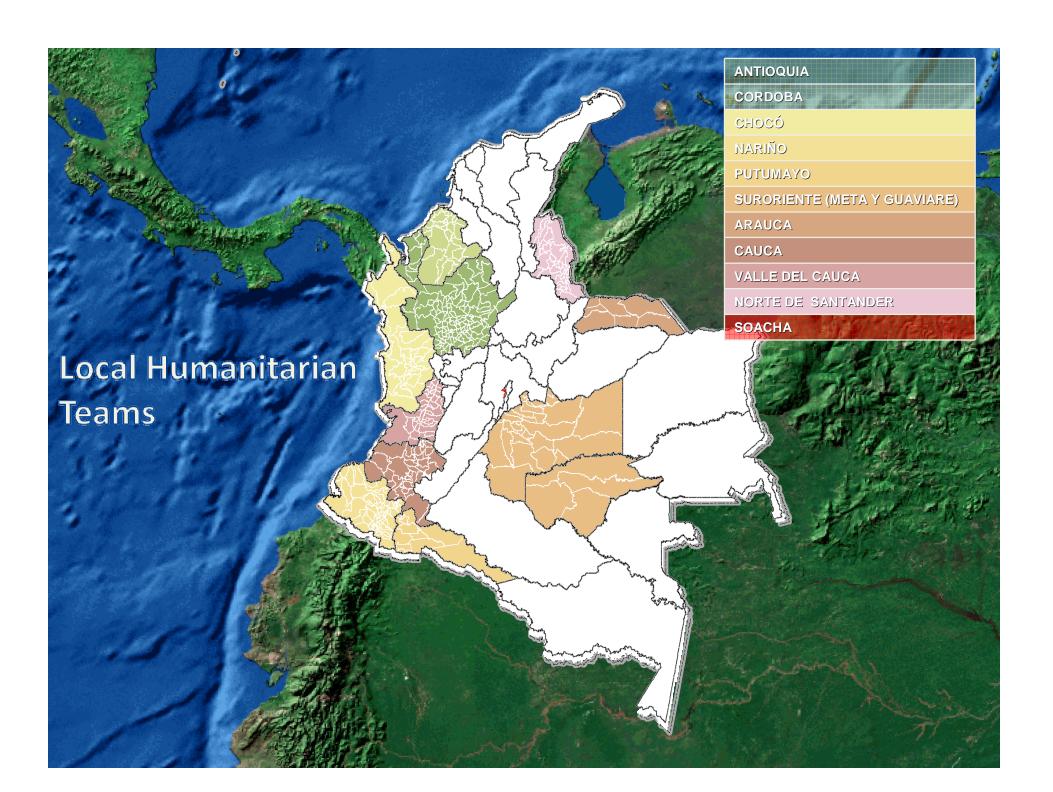

#### Addedd value of the HCT in Colombia

•Resource mobillization for emergency response: In 2011-2012, the HCT mobilized around USD 11,4 millon though CERF and ERF, benefiting 264.312 people
•Complementarity to State's response with emphasis in areas with limited access and lack of governance
•Humanitarian assistance based in principles and quality standards
•Territorial coverage in areas most affected by armed conflict and natural disasters (i.e. Catatumbo, Cauca, Nariño, Chocó, Córdoba and the south east)