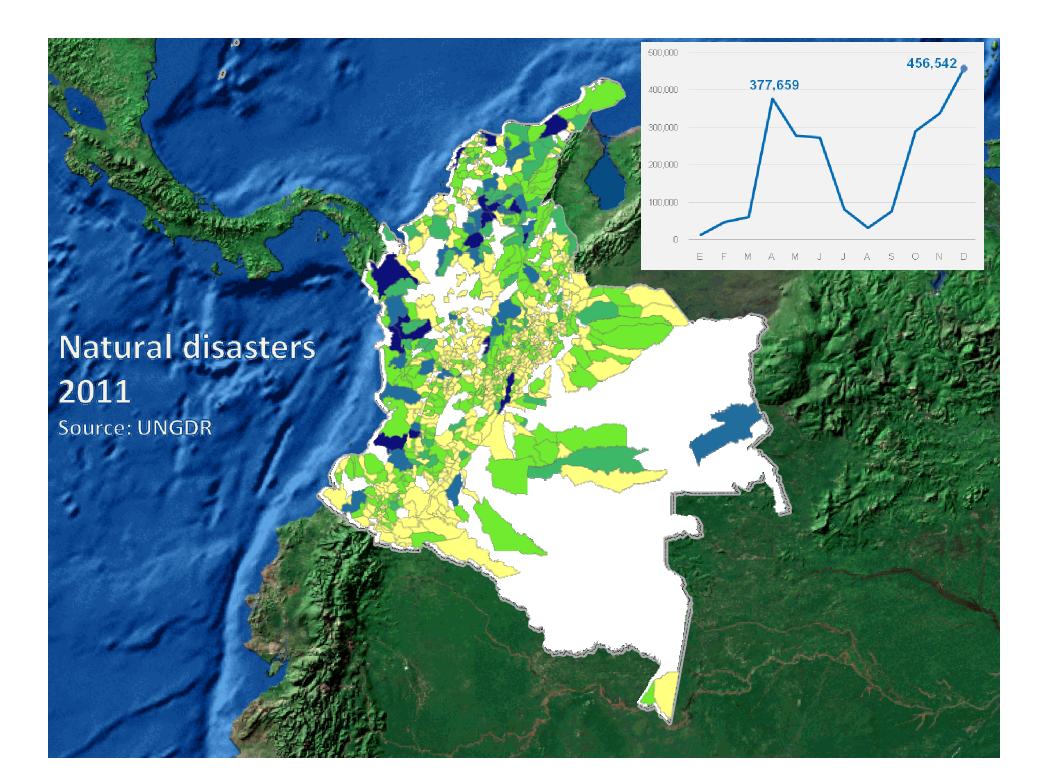

| 21,551 | 21,762 | + 1%          |
| Displacement <b>One Second</b> | Lange and the second se |        | 6-1    | des a         |

#### (expulsion) 2011 Source: Acción Social



#### Mass diplacement 2011

Source: OCHA estimates

#### 111 events / more than 32,000 IDPs

## Mass diplacement 2012

Source: OCHA estimates

## 50 events / more than 12,000 IDPs







#### **Common Humanitarian Framework**

#### Addedd value of the HCT in Colombia

•Resource mobillization for emergency response: In 2011-2012, the HCT mobilized around USD 11,4 millon though CERF and ERF, benefiting 264.312 people
•Complementarity to State's response with emphasis in areas with limited access and lack of governance
•Humanitarian assistance based in principles and quality standards
•Territorial coverage in areas most affected by armed conflict and natural disasters (i.e. Catatumbo, Cauca, Nariño, Chocó, Córdoba and the south east)

•Humanitarian assisstance with an apprroach to durable solutions

•Adocacy to raise awareness on gaps in the response and on the situation of the most vulnerable communities that are not benefiting from economic growth





## Challenges

 <